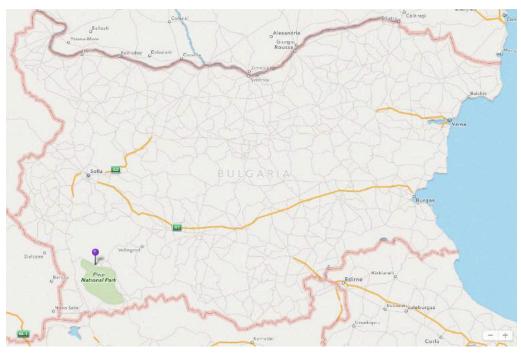

- PIRIN GOLF & COUNTRY CLUB IS LOCATED IN THE SOUTHWESTERN PART OF BULGARIA.
- PIRIN GOLF & COUNTRY CLUB IS ONLY 10 KM AWAY FROM BANSKO SKI RESORT.
- SOFIA AIRPORT 146 KM.
- PLOVDIV AIRPORT 159 KM.
- SKOPJE AIRPORT (MACEDONIA) -239KM.
- THESSALONIKI INTERNATIONAL AIRPORT (GREECE) 211KM.

THE COMPLEX BORDERS TO PIRIN NATIONAL PARK AND THE BEAUTY OF NATURE IS STUNNING.

IT IS A TRULY **MULTICULTURAL COMPLEX**. OUR PROPERTY OWNERS COME FROM: UK, IRLAND, AMERICA, RUSSIA, ITALY, GERMANY, FRANCE, GREECE, MACEDONIA AND BULGARIA.