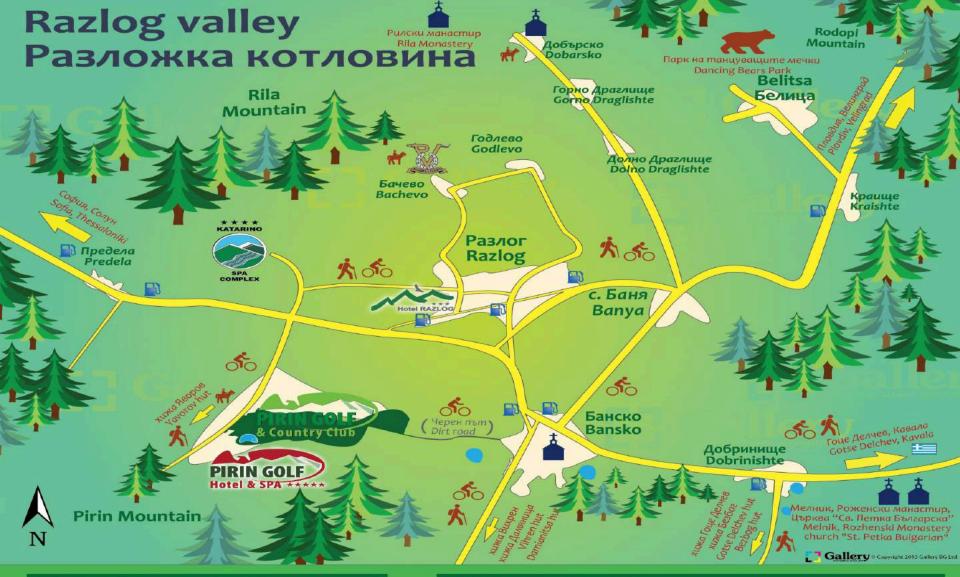

#### Разстояния от Пирин голф клуб до: Distance from Pirin Golf Club to:

Bansko Разлог - 13км., 21 min. Razlog Катарино -12км., 22 min. Каtarino Добърско - 31кm., 35 min Dobarsko

Банско - 17,5км., 22min

Бачево - 17кm, 23 min Bachevo Белица - 32кm., 34 min Belitsa Добринище - 25кm., 29 min. Dobrinishte Гоце Делчев -67кm, 1 h Gotse Delchev

#### Дестинация Банско - Разлог: Destination Bansko - Razlog:

София - 146кm, 2h 15 min Sofia Пловдив - 159кm, 2h 28 min Plovdiv Кавала, Гърция - 195кm.,3h 10 min. Kavala, Greece Солун, Гърция - 211кm, 2h 58 min Thessaloniki, Greece Скопие, Македония - 239km, 3h 33 min. Skopje, Macedonia Белград, Сърбия - 533кm, 6h 38 min Belgrade, Serbia