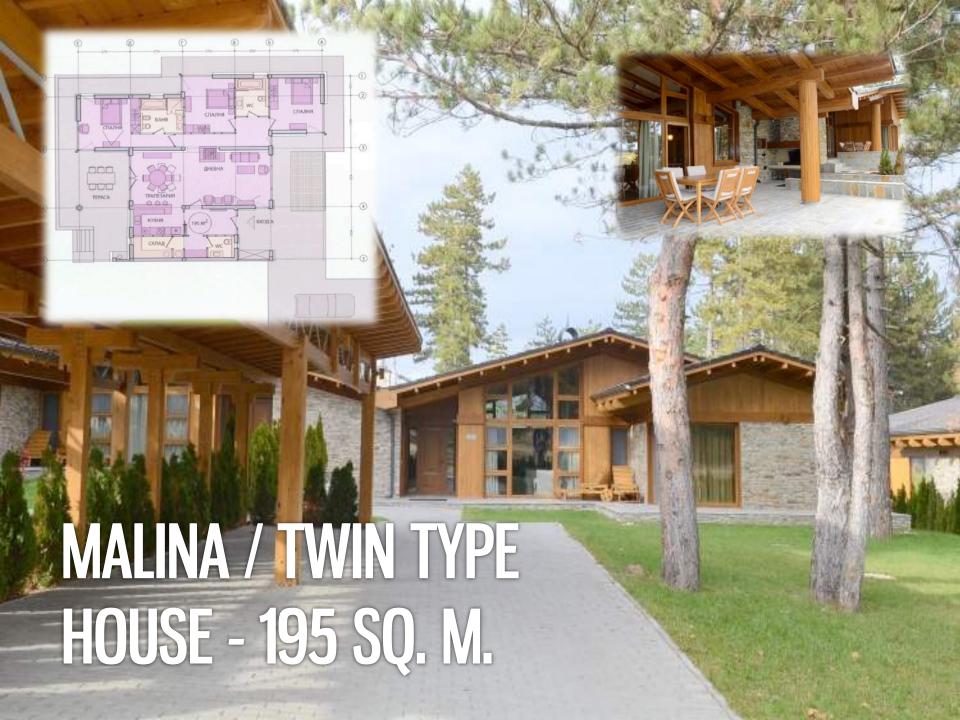

## **LUXURY PROPERTIES WITH ACCESS TO:**

- **DIFFERENT DISTRICTS** WITH OVERLOOK TO THE GOLF COURSES
- **VIEW** TO PIRIN, RILA AND RHODOPE MOUNTAINS AND THE LOVELY PINE FOREST
- 3 TYPES OF HOUSES: TWIN, MALINA AND MOUNTAIN
- TWIN AND MALINA WITH BUILT UP AREA OF 195 SQ.M AND PLOTS VARYING BETWEEN 650-950 SQ. M.
- MOUNTAIN HAS BUILT UP AREA OF 307 SQ.M. AND PLOTS BETWEEN 1150-1600 SQ.M.
- THE HOUSES ARE SOLD FULLY FURNISHED WITH PELLET HEATING SYSTEM
- CONSTRUCTION TAKES BETWEEN 14-17 MONTHS.
- STANDARD PAYMENT PLAN 30% UPON PRELIMINARY CONTRACT SIGNING AND 70% SPLIT IN EQUAL INSTALLMENTS.