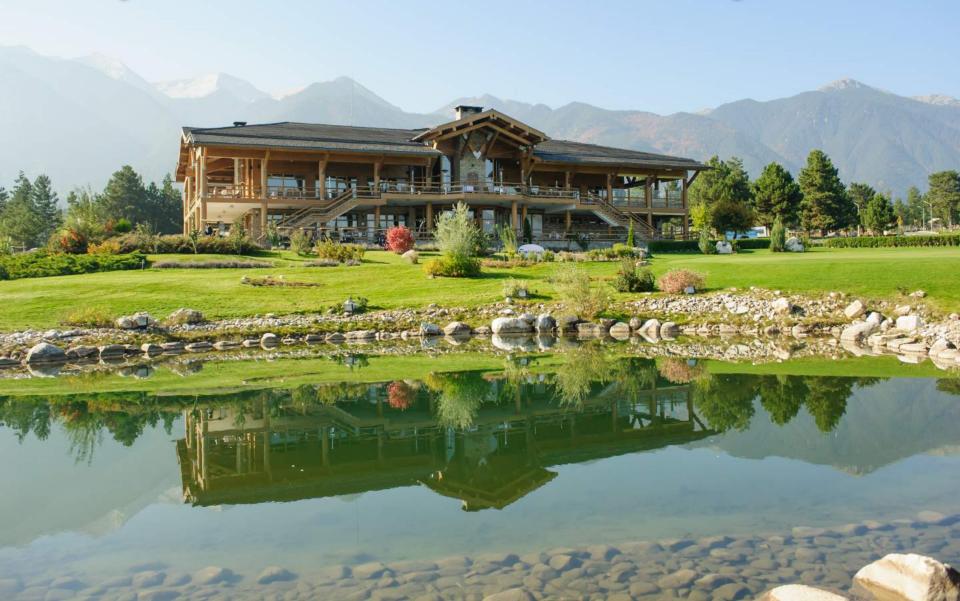

## Properties in Pirin Golf & Country Club

- BULGARIA IS SITUATED IN THE HEARTH OF THE BALKAN PENINSULA
- WITH ONLY 3 HOUR FLIGHT FROM LONDON YOU CAN ENJOY THE PERFECT HOLIDAY
- FLIGHTS DEPART FROM EVERY MAJOR AIRPORT IN EUROPE

- PIRIN GOLF & COUNTRY CLUB IS LOCATED IN THE SOUTHWESTERN PART OF BULGARIA.
- PIRIN GOLF & COUNTRY CLUB IS ONLY 10 KM AWAY FROM BANSKO SKI RESORT.
- SOFIA AIRPORT 146 KM.
- PLOVDIV AIRPORT 159 KM.
- SKOPJE AIRPORT (MACEDONIA) -239KM.
- THESSALONIKI INTERNATIONAL AIRPORT (GREECE) 211KM.