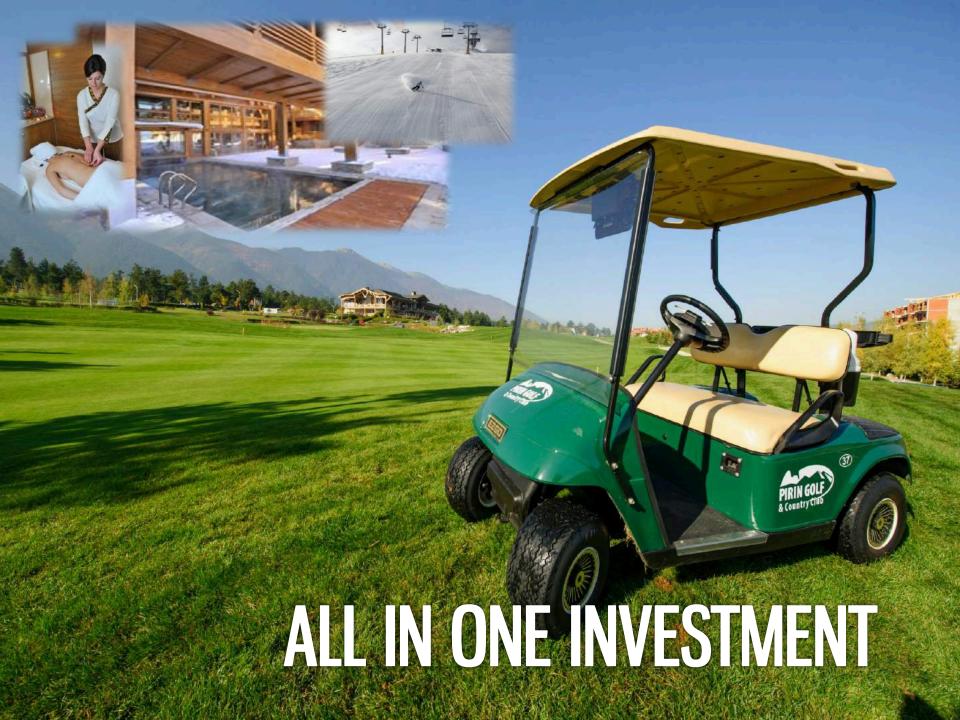

PIRIN GOLF AND COUNTRY CLUB IS AN ALL YEAR COMPLEX THAT PROVIDES THE POSSIBILITY TO GO SKIING DURING THE WINTER AND TO PLAY GOLF DURING SPRING, SUMMER AND AUTUMN. THE SPA CENTRE IS OPEN ALL YEAR AROUND.