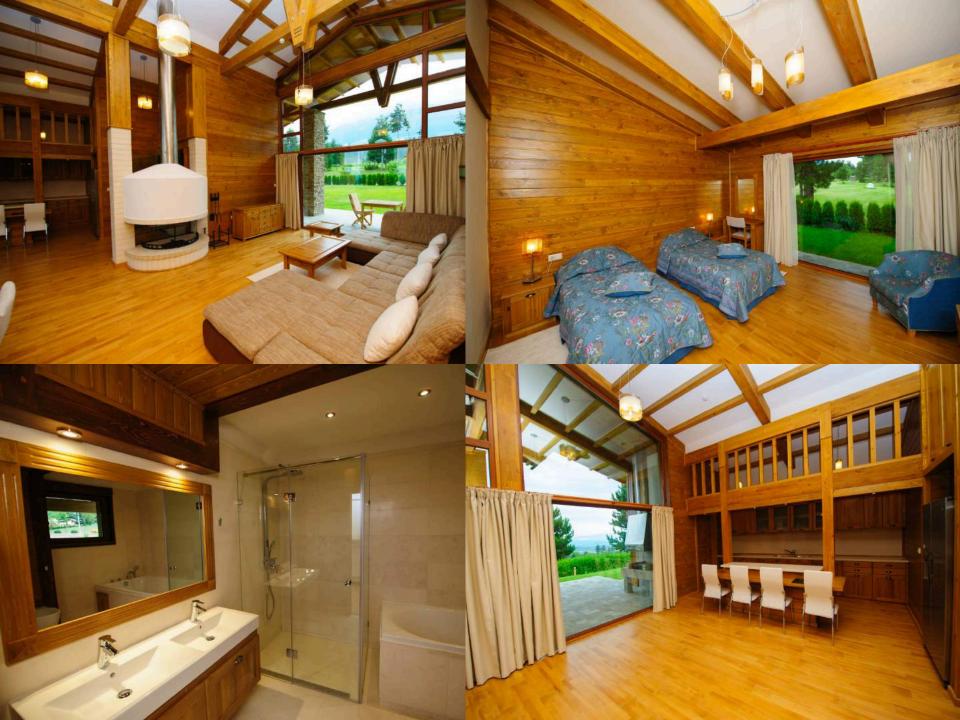

## **LUXURY PROPERTIES WITH ACCESS TO:**

- **DIFFERENT DISTRICTS** WITH OVERLOOK TO THE GOLF COURSES
- **VIEW** TO PIRIN, RILA AND RHODOPE MOUNTAINS AND THE LOVELY PINE FOREST
- 3 TYPES OF HOUSES: TWIN, MALINA AND MOUNTAIN
- TWIN AND MALINA WITH BUILT UP AREA OF 195 SQ.M AND PLOTS VARYING BETWEEN 650-950 SQ. M.
- MOUNTAIN HAS BUILT UP AREA OF 307 SQ.M. AND PLOTS BETWEEN 1150-1600 SQ.M.
- THE HOUSES ARE SOLD FULLY FURNISHED WITH PELLET HEATING SYSTEM
- CONSTRUCTION TAKES BETWEEN 14-17 MONTHS.
- STANDARD PAYMENT PLAN 30% UPON PRELIMINARY CONTRACT SIGNING AND 70% SPLIT IN EQUAL INSTALLMENTS.