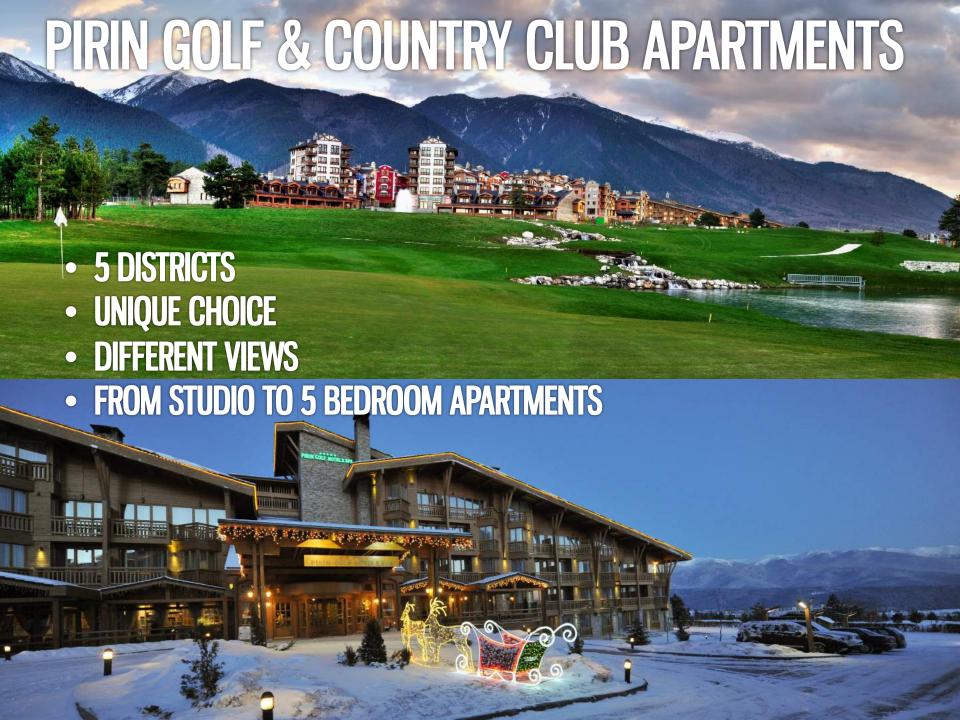

## **LUXURY PROPERTIES WITH ACCESS TO:**

- **DIFFERENT DISTRICTS** WITH OVERLOOK TO THE GOLF COURSES
- **VIEW** TO PIRIN, RILA AND RHODOPE MOUNTAINS AND THE LOVELY PINE FOREST
- 3 TYPES OF HOUSES: TWIN, MALINA AND MOUNTAIN
- TWIN AND MALINA WITH BUILT UP AREA OF 195 SQ.M AND PLOTS VARYING BETWEEN 650-950 SQ. M.
- MOUNTAIN HAS BUILT UP AREA OF 307 SQ.M. AND PLOTS BETWEEN 1150-1600 SQ.M.
- THE HOUSES ARE SOLD FULLY FURNISHED WITH PELLET HEATING SYSTEM
- CONSTRUCTION TAKES BETWEEN 14-17 MONTHS.
- STANDARD PAYMENT PLAN 30% UPON PRELIMINARY CONTRACT SIGNING AND 70% SPLIT IN EQUAL INSTALLMENTS.