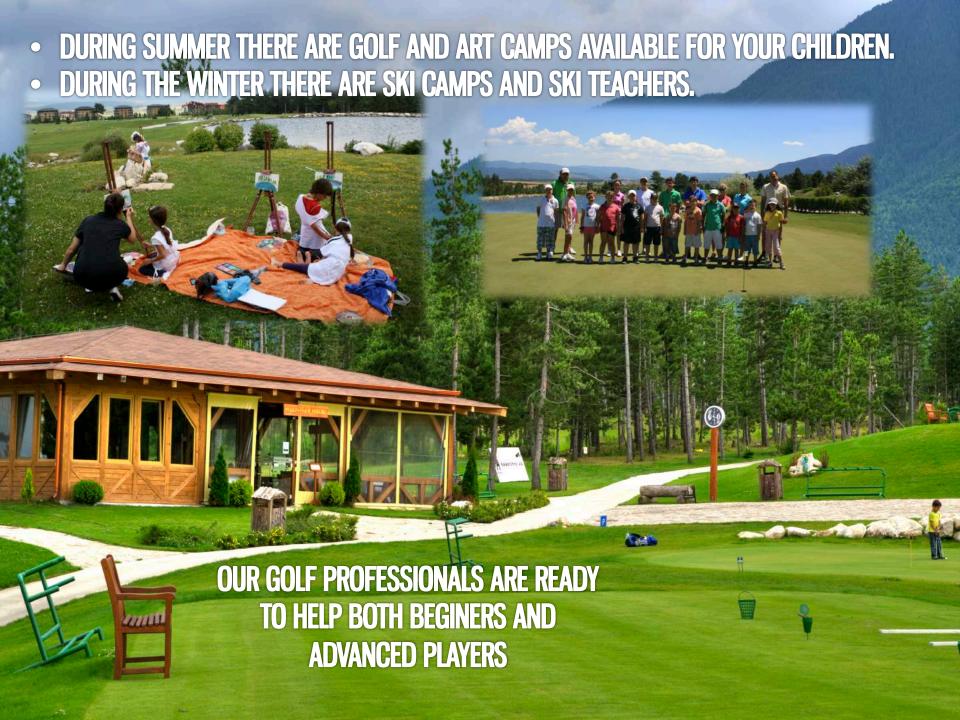

PIRIN GOLF AND COUNTRY CLUB IS AN ALL YEAR COMPLEX THAT PROVIDES THE POSSIBILITY TO GO SKIING DURING THE WINTER AND TO PLAY GOLF DURING SPRING, SUMMER AND AUTUMN. THE SPA CENTRE IS OPEN ALL YEAR AROUND.