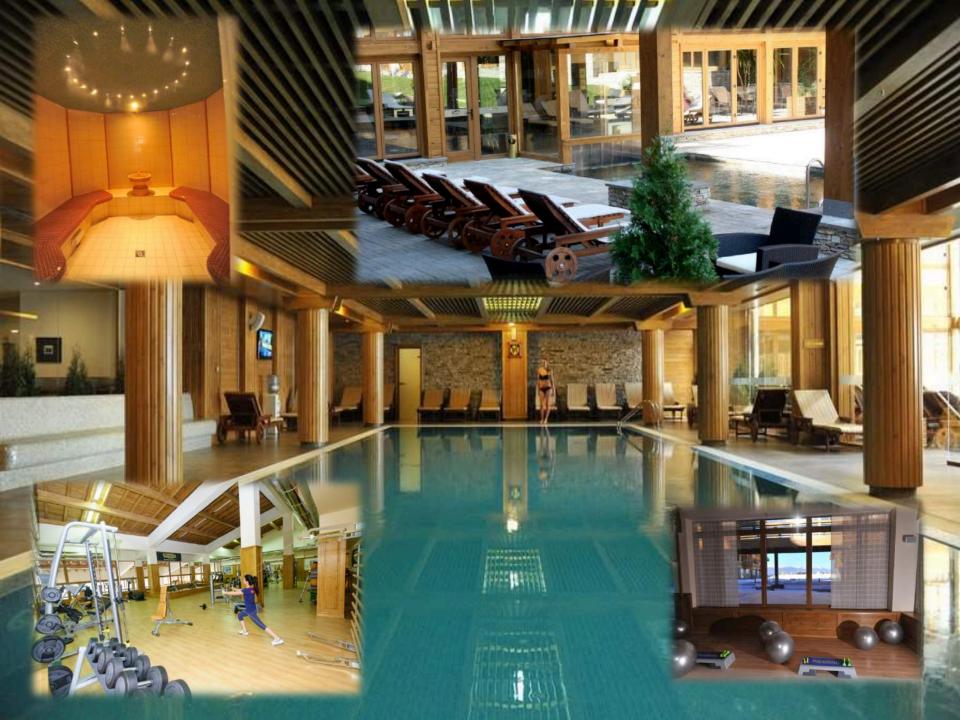

### MAP OF PIRIN GOLF & COUNTRY CLUB

- **SQUASH**
- SPA CENTRE
- 6 OUTDOOR POOLS
- 1 INDOOR POOL
- SKI STORAGE
- SKI SCHOOL

- **2 GOLF SIMULATORS**
- SHISHA BAR
- FIRE CAFÉ
- **ART GALLERY**
- 15 SHOPS
- HOMEMADE BAKERY

PIRIN GOLF AND COUNTRY CLUB IS AN ALL YEAR COMPLEX THAT PROVIDES THE POSSIBILITY TO GO SKIING DURING THE WINTER AND TO PLAY GOLF DURING SPRING, SUMMER AND AUTUMN. THE SPA CENTRE IS OPEN ALL YEAR AROUND.