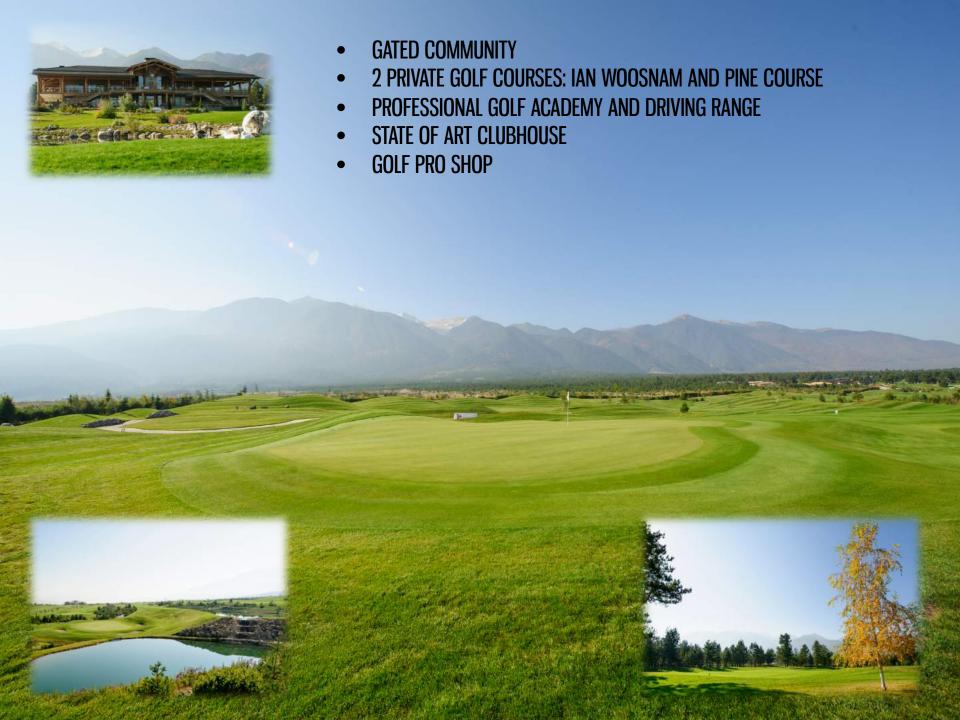

## **LUXURY PROPERTIES WITH ACCESS TO:**

- **DIFFERENT DISTRICTS** WITH OVERLOOK TO THE GOLF COURSES
- **VIEW** TO PIRIN, RILA AND RHODOPE MOUNTAINS AND THE LOVELY PINE FOREST
- 3 TYPES OF HOUSES: TWIN, MALINA AND MOUNTAIN
- TWIN AND MALINA WITH BUILT UP AREA OF 195 SQ.M AND PLOTS VARYING BETWEEN 650-950 SQ. M.
- MOUNTAIN HAS BUILT UP AREA OF 307 SQ.M. AND PLOTS BETWEEN 1150-1600 SQ.M.
- THE HOUSES ARE SOLD FULLY FURNISHED WITH PELLET HEATING SYSTEM
- CONSTRUCTION TAKES BETWEEN 14-17 MONTHS.
- STANDARD PAYMENT PLAN 30% UPON PRELIMINARY CONTRACT SIGNING AND 70% SPLIT IN EQUAL INSTALLMENTS.