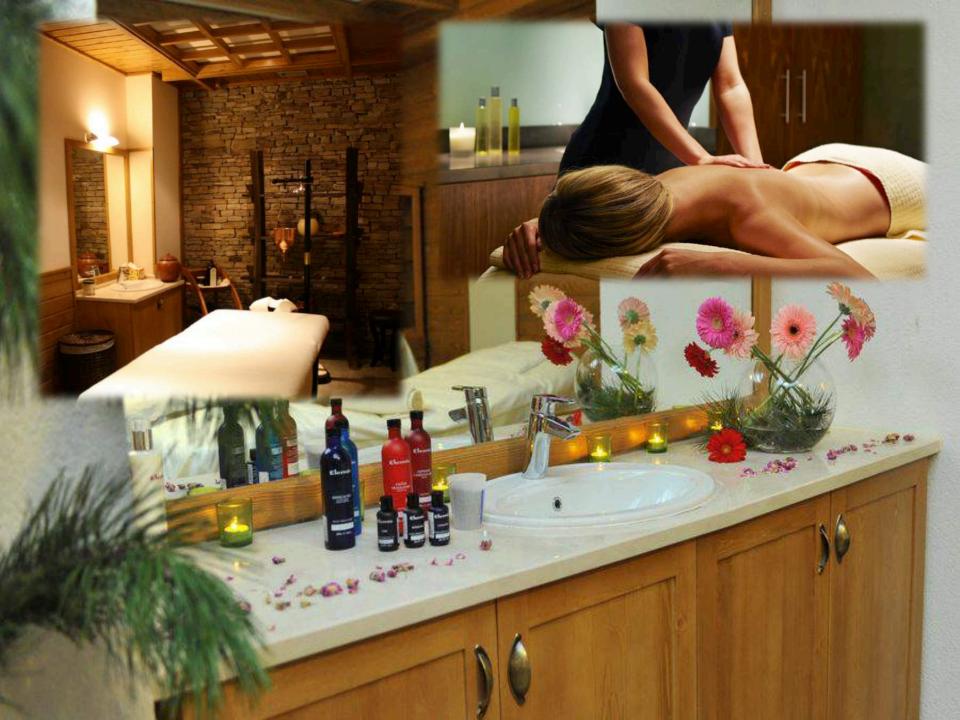

### MAP OF PIRIN GOLF & COUNTRY CLUB

- **SQUASH**
- SPA CENTRE
- 6 OUTDOOR POOLS
- 1 INDOOR POOL
- SKI STORAGE
- SKI SCHOOL

- **2 GOLF SIMULATORS**
- SHISHA BAR
- FIRE CAFÉ
- **ART GALLERY**
- 15 SHOPS
- HOMEMADE BAKERY

PIRIN GOLF AND COUNTRY CLUB IS AN ALL YEAR COMPLEX THAT PROVIDES THE POSSIBILITY TO GO SKIING DURING THE WINTER AND TO PLAY GOLF DURING SPRING, SUMMER AND AUTUMN. THE SPA CENTRE IS OPEN ALL YEAR AROUND.