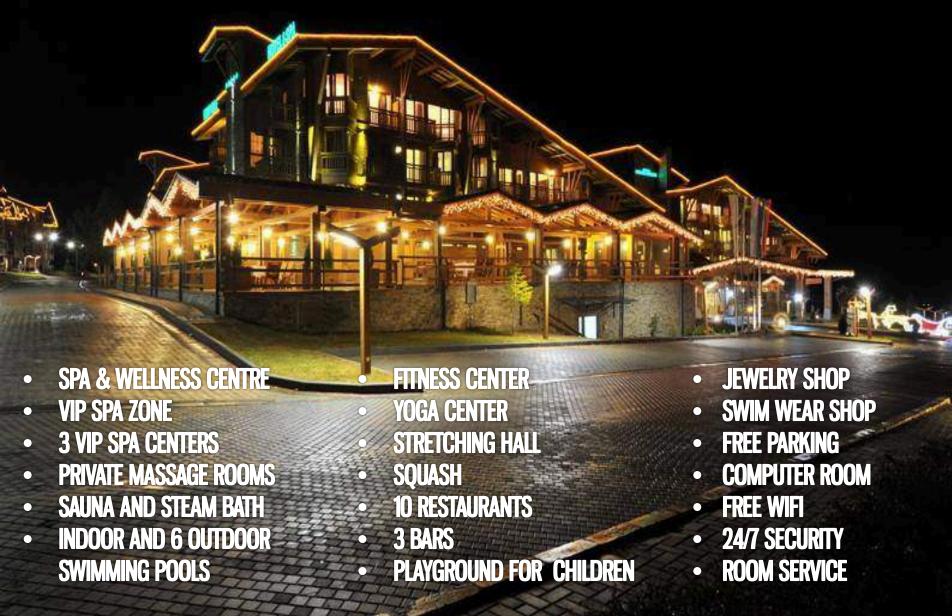

### MAP OF PIRIN GOLF & COUNTRY CLUB

- **SQUASH**
- SPA CENTRE
- 6 OUTDOOR POOLS
- 1 INDOOR POOL
- SKI STORAGE
- SKI SCHOOL

- **2 GOLF SIMULATORS**
- SHISHA BAR
- FIRE CAFÉ
- **ART GALLERY**
- 15 SHOPS
- HOMEMADE BAKERY