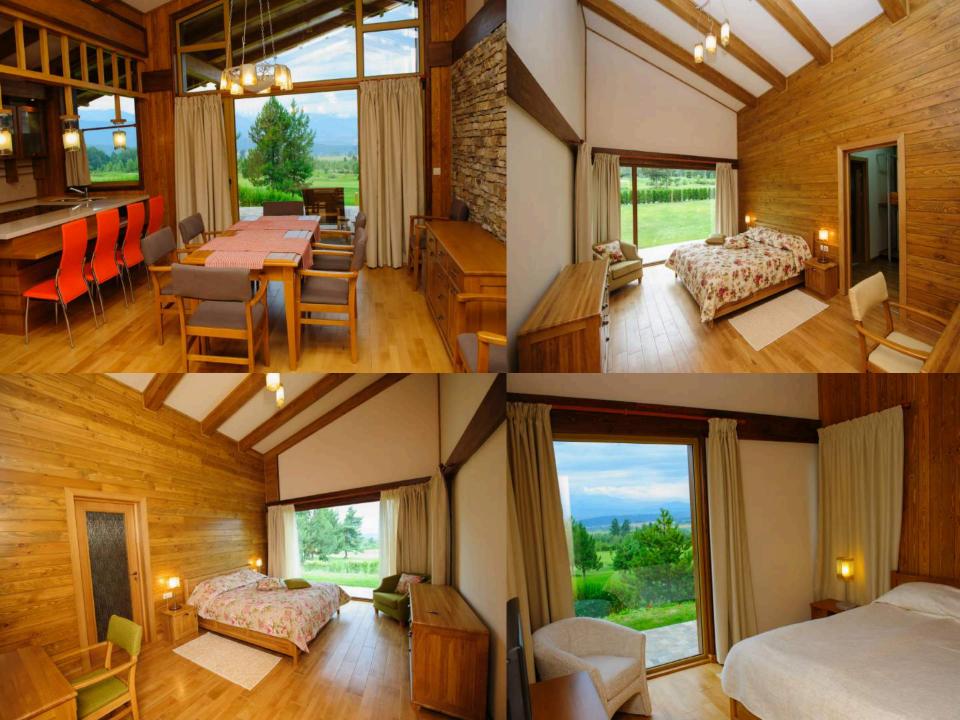

## **LUXURY PROPERTIES WITH ACCESS TO:**

- **DIFFERENT DISTRICTS** WITH OVERLOOK TO THE GOLF COURSES
- **VIEW** TO PIRIN, RILA AND RHODOPE MOUNTAINS AND THE LOVELY PINE FOREST
- 3 TYPES OF HOUSES: TWIN, MALINA AND MOUNTAIN
- TWIN AND MALINA WITH BUILT UP AREA OF 195 SQ.M AND PLOTS VARYING BETWEEN 650-950 SQ. M.
- MOUNTAIN HAS BUILT UP AREA OF 307 SQ.M. AND PLOTS BETWEEN 1150-1600 SQ.M.
- THE HOUSES ARE SOLD FULLY FURNISHED WITH PELLET HEATING SYSTEM
- CONSTRUCTION TAKES BETWEEN 14-17 MONTHS.
- STANDARD PAYMENT PLAN 30% UPON PRELIMINARY CONTRACT SIGNING AND 70% SPLIT IN EQUAL INSTALLMENTS.