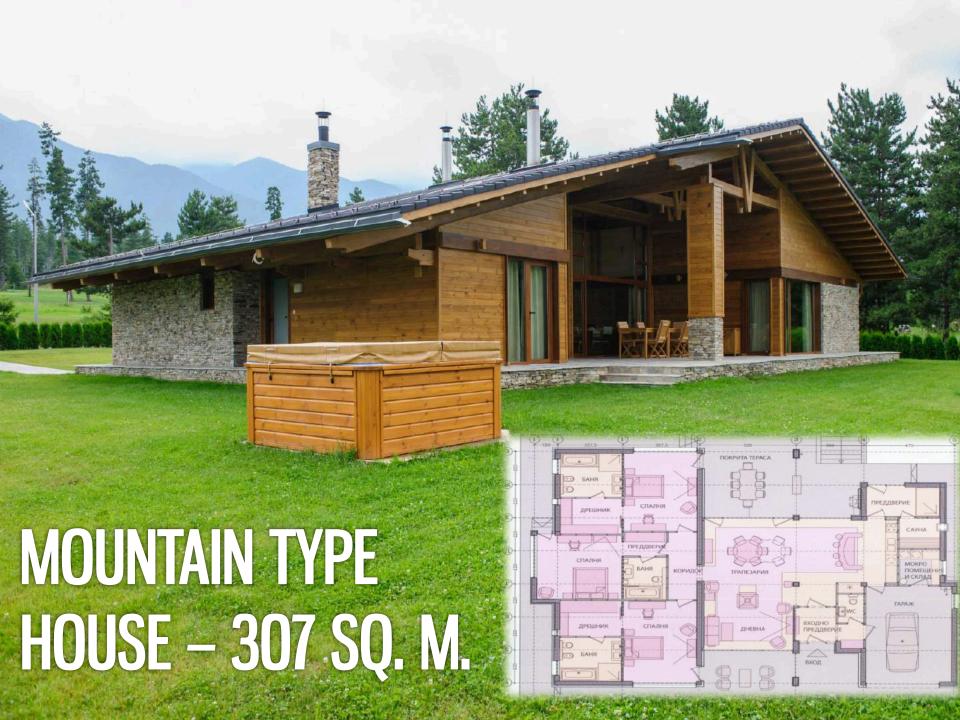

## **LUXURY PROPERTIES WITH ACCESS TO:**

- **DIFFERENT DISTRICTS** WITH OVERLOOK TO THE GOLF COURSES
- **VIEW** TO PIRIN, RILA AND RHODOPE MOUNTAINS AND THE LOVELY PINE FOREST
- 3 TYPES OF HOUSES: TWIN, MALINA AND MOUNTAIN
- TWIN AND MALINA WITH BUILT UP AREA OF 195 SQ.M AND PLOTS VARYING BETWEEN 650-950 SQ. M.
- MOUNTAIN HAS BUILT UP AREA OF 307 SQ.M. AND PLOTS BETWEEN 1150-1600 SQ.M.
- THE HOUSES ARE SOLD FULLY FURNISHED WITH PELLET HEATING SYSTEM
- CONSTRUCTION TAKES BETWEEN 14-17 MONTHS.
- STANDARD PAYMENT PLAN 30% UPON PRELIMINARY CONTRACT SIGNING AND 70% SPLIT IN EQUAL INSTALLMENTS.