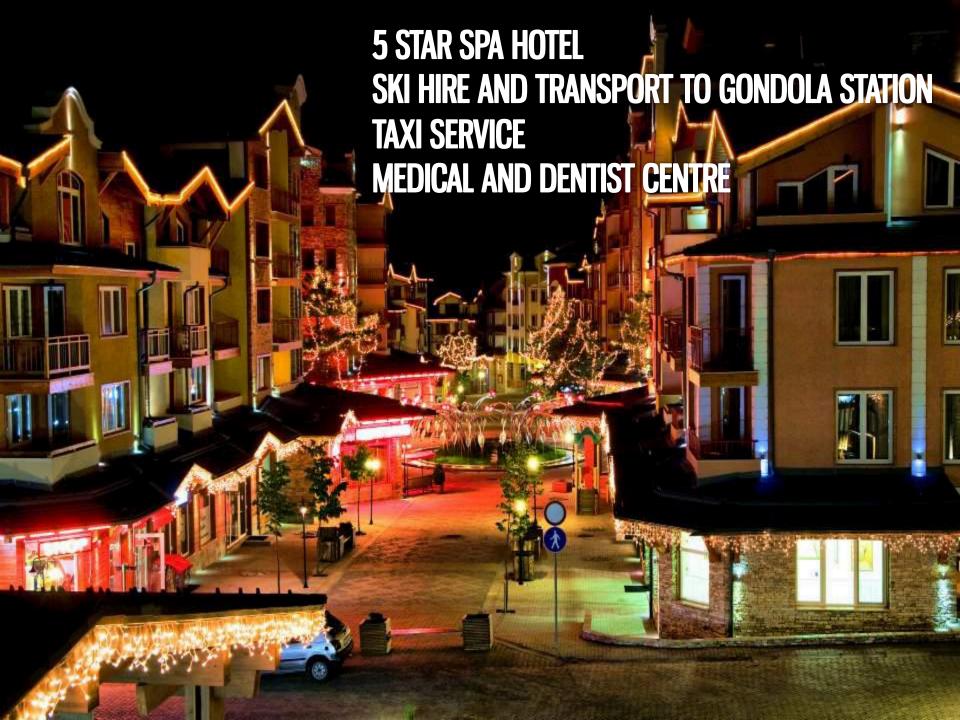

### MAP OF PIRIN GOLF & COUNTRY CLUB

- **SQUASH**
- SPA CENTRE
- 6 OUTDOOR POOLS
- 1 INDOOR POOL
- SKI STORAGE
- SKI SCHOOL

- **2 GOLF SIMULATORS**
- SHISHA BAR
- FIRE CAFÉ
- **ART GALLERY**
- 15 SHOPS
- HOMEMADE BAKERY