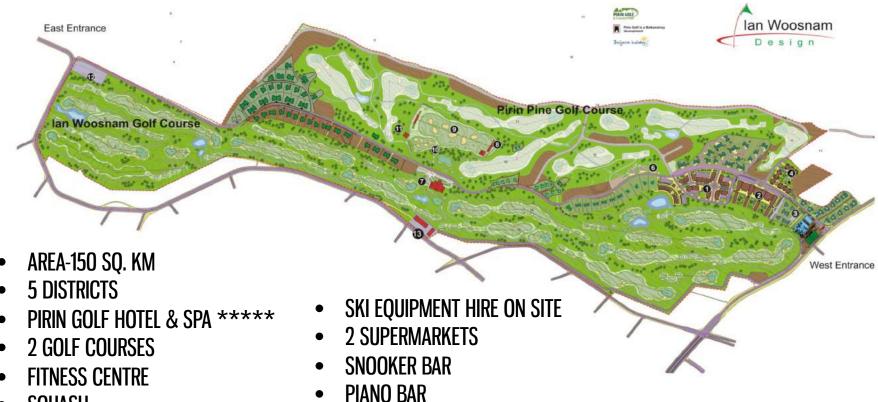

### MAP OF PIRIN GOLF & COUNTRY CLUB

- **SQUASH**
- SPA CENTRE
- 6 OUTDOOR POOLS
- 1 INDOOR POOL
- SKI STORAGE
- SKI SCHOOL

- **2 GOLF SIMULATORS**
- SHISHA BAR
- FIRE CAFÉ
- **ART GALLERY**
- 15 SHOPS
- HOMEMADE BAKERY