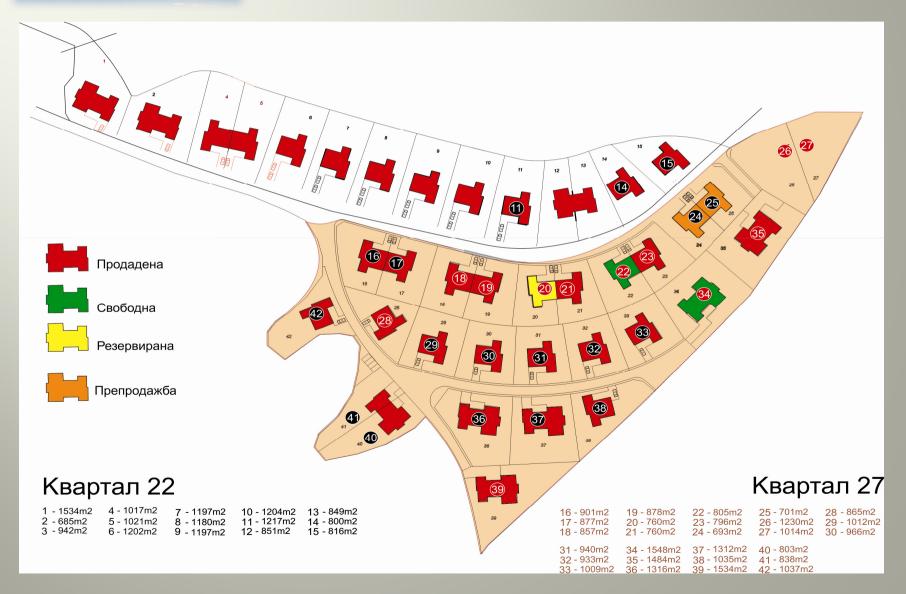

А



Total area-150 hectares, 2 golf courses



### **GOLF INFRASTRUCTURE**





- Private gated community-1,500,000 sq.m;
- 2 Private golf courses
- Golf academy and Driving range
- State of the art Clubhouse
- Half way house



- --24 security
- -7 outdoor pools
- --kids play grounds
- -restaurants and shops













Pirin Golf Holidays Club is arguably the best Golf-Ski Spa resort in Bulgaria and definitely one of the top resort in Europe. Its location is perfect-borders with a national park, 5 km from Bansko and Razlog, 2 hours drive to Sofia airport or the beach at Kavala. In 2011 the 5 star hotel opened and made the resort complete.

### HOUSE«MOUNTAIN» - 307 SQ.M







## HOUSE«TWIN»- 195 sq.m.







## House «Malina» - 195 sq.m.









### КВАРТАЛ № 2





# DISTRICT № 27





# DISTRICT № 52





### ОТДАВАНЕ ПОД НАЕМ

All properties in Pirin Golf Holidays Club could also be rented out. Managament of rentals is performed by Bulgaria Holidays. Currently you can choose between 73 hotel rooms, over 200 apartments and a limited number of houses, who are extremely popular and get booked months in advance.