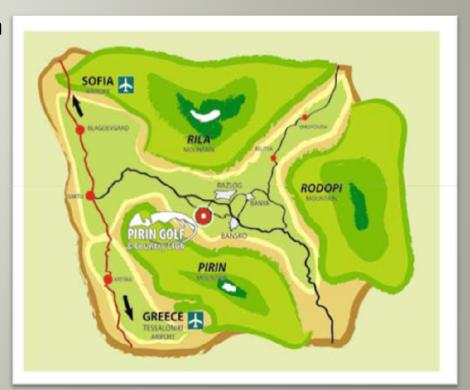

#### Location

- Located in Razlog Valley, between 3 mountains
- ❖ 155 km from Sofia
- ♦ 5 km away from town of Bansko that features 75 км ski runs
- ❖ 6 km from hot minreal wells in Banya
- ❖ 160 km from the Greek see

Pirin Golf Holidays Club is arguably the best Golf-Ski Spa resort in Bulgaria and definitely one of the top resort in Europe. Its location is perfect-borders with a national park, 5 km from Bansko and Razlog, 2 hours drive to Sofia airport or the beach at Kavala. In 2011 the 5 star hotel opened and made the resort complete.