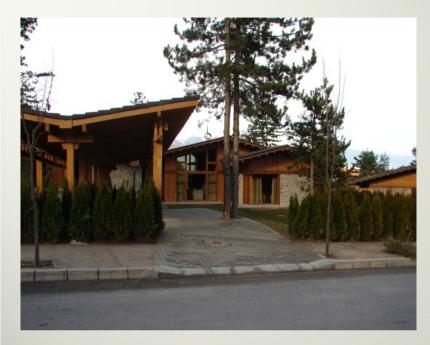

the Greek see





#### ПАРАМЕТРИ НА КОМПЛЕКСА



Total area-150 hectares, 2 golf courses



### **GOLF INFRASTRUCTURE**





- Private gated community-1,500,000 sq.m;
- 2 Private golf courses
- Golf academy and Driving range
- State of the art Clubhouse
- Half way house



- --24 security
- -7 outdoor pools
- --kids play grounds
- -restaurants and shops













Pirin Golf Holidays Club is arguably the best Golf-Ski Spa resort in Bulgaria and definitely one of the top resort in Europe. Its location is perfect-borders with a national park, 5 km from Bansko and Razlog, 2 hours drive to Sofia airport or the beach at Kavala. In 2011 the 5 star hotel opened and made the resort complete.

### HOUSE«MOUNTAIN» - 307 SQ.M







## HOUSE«TWIN»- 195 sq.m.







## House «Malina» - 195 sq.m.









### КВАРТАЛ № 2





# DISTRICT № 27





# DISTRICT № 52





### ОТДАВАНЕ ПОД НАЕМ

All properties in Pirin Golf Holidays Club could also be rented out. Managament of rentals is performed by Bulgaria Holidays. Currently you can choose between 73 hotel rooms, over 200 apartments and a limited number of houses, who are extremely popular and get booked months in advance.