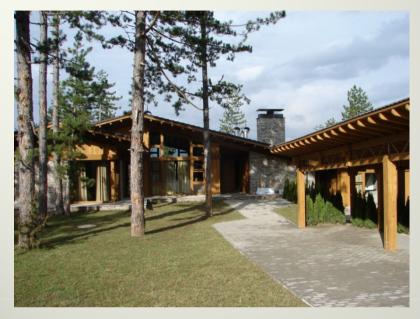

inreal wells in Banya
- ❖ 160 km from the Greek see





#### ПАРАМЕТРИ НА КОМПЛЕКСА



Total area-150 hectares, 2 golf courses



### **GOLF INFRASTRUCTURE**





- Private gated community-1,500,000 sq.m;
- 2 Private golf courses
- Golf academy and Driving range
- State of the art Clubhouse
- Half way house



- --24 security
- -7 outdoor pools
- --kids play grounds
- -restaurants and shops













Pirin Golf Holidays Club is arguably the best Golf-Ski Spa resort in Bulgaria and definitely one of the top resort in Europe. Its location is perfect-borders with a national park, 5 km from Bansko and Razlog, 2 hours drive to Sofia airport or the beach at Kavala. In 2011 the 5 star hotel opened and made the resort complete.

### HOUSE«MOUNTAIN» - 307 SQ.M







## HOUSE«TWIN»- 195 sq.m.







## House «Malina» - 195 sq.m.









### КВАРТАЛ № 2





# DISTRICT № 27





# DISTRICT № 52





### ОТДАВАНЕ ПОД НАЕМ

All properties in Pirin Golf Holidays Club could also be rented out. Managament of rentals is performed by Bulgaria Holidays. Currently you can choose between 73 hotel rooms, over 200 apartments and a limited number of houses, who are extremely popular and get booked months in advance.