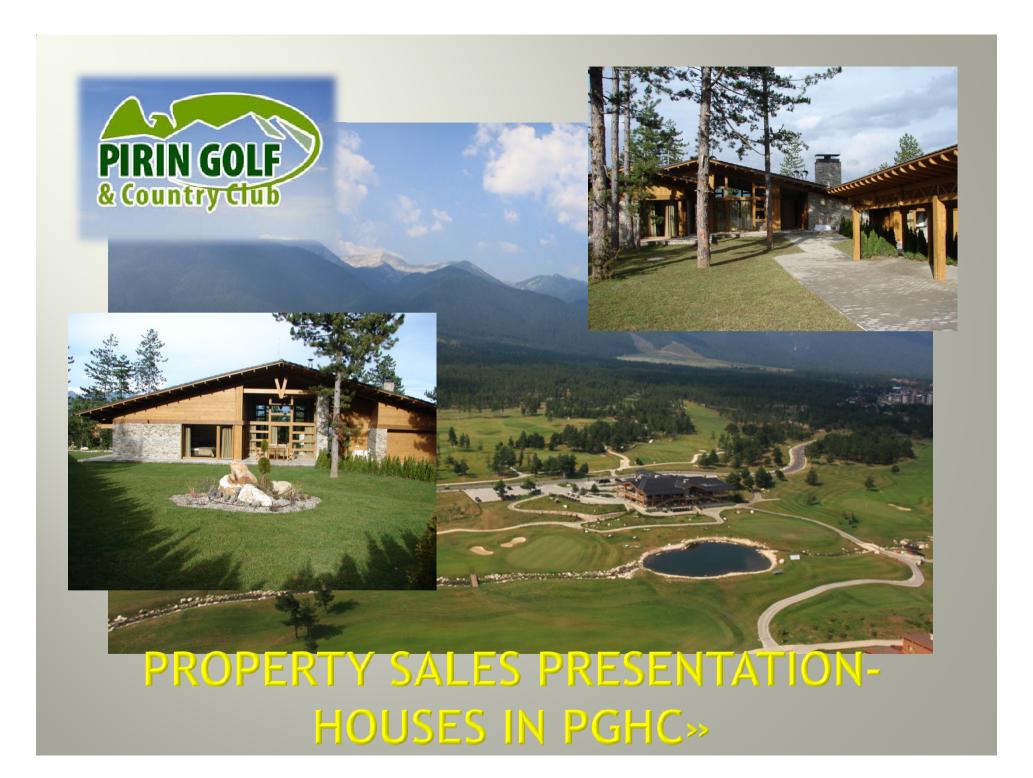

#### ПАРАМЕТРИ НА КОМПЛЕКСА

Total area-150 hectares, 2 golf courses

### **GOLF INFRASTRUCTURE**

- Private gated community-1,500,000 sq.m;
- 2 Private golf courses
- Golf academy and Driving range
- State of the art Clubhouse
- Half way house

- --24 security
- -7 outdoor pools
- --kids play grounds
- -restaurants and shops