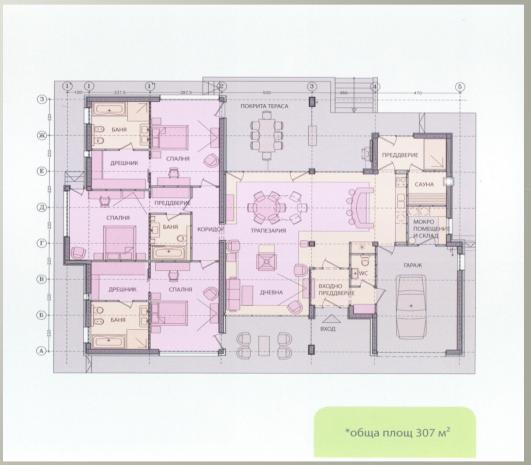

ski runs
- ❖ 6 km from hot minreal wells in Banya
- ❖ 160 km from the Greek see





#### ПАРАМЕТРИ НА КОМПЛЕКСА



Total area-150 hectares, 2 golf courses



### **GOLF INFRASTRUCTURE**





- Private gated community-1,500,000 sq.m;
- 2 Private golf courses
- Golf academy and Driving range
- State of the art Clubhouse
- Half way house



- --24 security
- -7 outdoor pools
- --kids play grounds
- -restaurants and shops













Pirin Golf Holidays Club is arguably the best Golf-Ski Spa resort in Bulgaria and definitely one of the top resort in Europe. Its location is perfect-borders with a national park, 5 km from Bansko and Razlog, 2 hours drive to Sofia airport or the beach at Kavala. In 2011 the 5 star hotel opened and made the resort complete.

### HOUSE«MOUNTAIN» - 307 SQ.M







## HOUSE«TWIN»- 195 sq.m.







## House «Malina» - 195 sq.m.









### КВАРТАЛ № 2





# DISTRICT № 27





# DISTRICT № 52





### ОТДАВАНЕ ПОД НАЕМ

All properties in Pirin Golf Holidays Club could also be rented out. Managament of rentals is performed by Bulgaria Holidays. Currently you can choose between 73 hotel rooms, over 200 apartments and a limited number of houses, who are extremely popular and get booked months in advance.