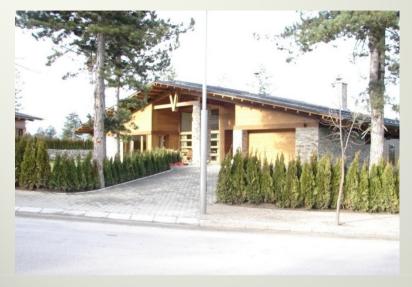

5 км ski runs
- ❖ 6 km from hot minreal wells in Banya
- ❖ 160 km from the Greek see





#### ПАРАМЕТРИ НА КОМПЛЕКСА



Total area-150 hectares, 2 golf courses



### **GOLF INFRASTRUCTURE**





- Private gated community-1,500,000 sq.m;
- 2 Private golf courses
- Golf academy and Driving range
- State of the art Clubhouse
- Half way house



- --24 security
- -7 outdoor pools
- --kids play grounds
- -restaurants and shops













Pirin Golf Holidays Club is arguably the best Golf-Ski Spa resort in Bulgaria and definitely one of the top resort in Europe. Its location is perfect-borders with a national park, 5 km from Bansko and Razlog, 2 hours drive to Sofia airport or the beach at Kavala. In 2011 the 5 star hotel opened and made the resort complete.

### HOUSE«MOUNTAIN» - 307 SQ.M







## HOUSE«TWIN»- 195 sq.m.







## House «Malina» - 195 sq.m.









### КВАРТАЛ № 2





# DISTRICT № 27





# DISTRICT № 52





### ОТДАВАНЕ ПОД НАЕМ

All properties in Pirin Golf Holidays Club could also be rented out. Managament of rentals is performed by Bulgaria Holidays. Currently you can choose between 73 hotel rooms, over 200 apartments and a limited number of houses, who are extremely popular and get booked months in advance.