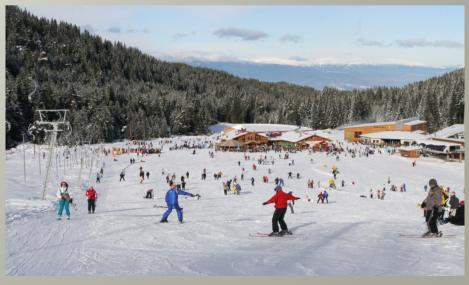

#### Location

- Located in Razlog Valley, between 3 mountains
- ❖ 155 km from Sofia
- ♦ 5 km away from town of Bansko that features 75 км ski runs
- ❖ 6 km from hot minreal wells in Banya
- ❖ 160 km from the Greek see

Pirin Golf Holidays Club is arguably the best Golf-Ski Spa resort in Bulgaria and definitely one of the top resort in Europe. Its location is perfect-borders with a national park, 5 km from Bansko and Razlog, 2 hours drive to Sofia airport or the beach at Kavala. In 2011 the 5 star hotel opened and made the resort complete.