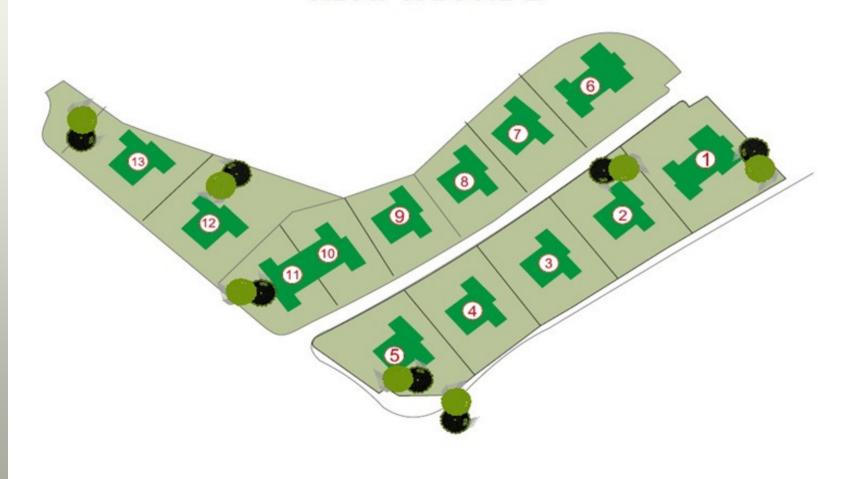

ПАРАМЕТРИ НА КОМПЛЕКСА



Total area-150 hectares, 2 golf courses



### **GOLF INFRASTRUCTURE**





- Private gated community-1,500,000 sq.m;
- 2 Private golf courses
- Golf academy and Driving range
- State of the art Clubhouse
- Half way house



- --24 security
- -7 outdoor pools
- --kids play grounds
- -restaurants and shops













Pirin Golf Holidays Club is arguably the best Golf-Ski Spa resort in Bulgaria and definitely one of the top resort in Europe. Its location is perfect-borders with a national park, 5 km from Bansko and Razlog, 2 hours drive to Sofia airport or the beach at Kavala. In 2011 the 5 star hotel opened and made the resort complete.

### HOUSE«MOUNTAIN» - 307 SQ.M







## HOUSE«TWIN»- 195 sq.m.







## House «Malina» - 195 sq.m.









### КВАРТАЛ № 2





# DISTRICT № 27





# DISTRICT № 52





### ОТДАВАНЕ ПОД НАЕМ

All properties in Pirin Golf Holidays Club could also be rented out. Managament of rentals is performed by Bulgaria Holidays. Currently you can choose between 73 hotel rooms, over 200 apartments and a limited number of houses, who are extremely popular and get booked months in advance.