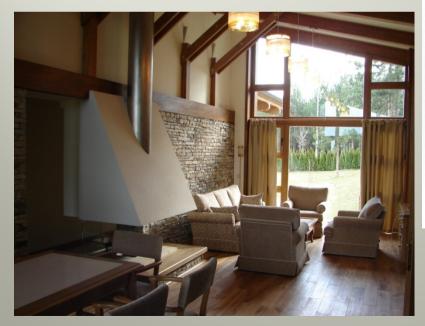

real wells in Banya
- ❖ 160 km from the Greek see





#### ПАРАМЕТРИ НА КОМПЛЕКСА



Total area-150 hectares, 2 golf courses



### **GOLF INFRASTRUCTURE**





- Private gated community-1,500,000 sq.m;
- 2 Private golf courses
- Golf academy and Driving range
- State of the art Clubhouse
- Half way house



- --24 security
- -7 outdoor pools
- --kids play grounds
- -restaurants and shops













Pirin Golf Holidays Club is arguably the best Golf-Ski Spa resort in Bulgaria and definitely one of the top resort in Europe. Its location is perfect-borders with a national park, 5 km from Bansko and Razlog, 2 hours drive to Sofia airport or the beach at Kavala. In 2011 the 5 star hotel opened and made the resort complete.

### HOUSE«MOUNTAIN» - 307 SQ.M







## HOUSE«TWIN»- 195 sq.m.







## House «Malina» - 195 sq.m.









### КВАРТАЛ № 2





# DISTRICT № 27





# DISTRICT № 52





### ОТДАВАНЕ ПОД НАЕМ

All properties in Pirin Golf Holidays Club could also be rented out. Managament of rentals is performed by Bulgaria Holidays. Currently you can choose between 73 hotel rooms, over 200 apartments and a limited number of houses, who are extremely popular and get booked months in advance.