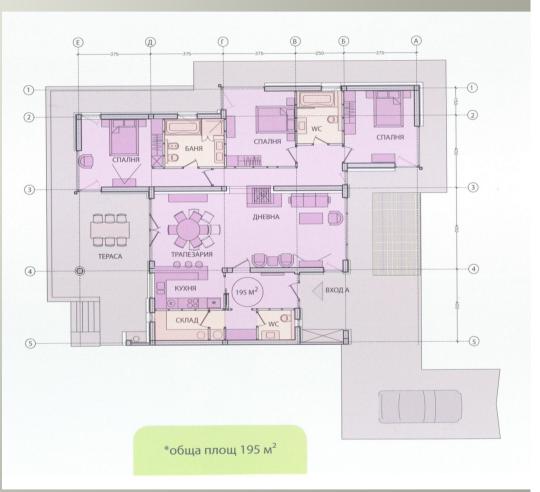

Greek see





#### ПАРАМЕТРИ НА КОМПЛЕКСА



Total area-150 hectares, 2 golf courses



### **GOLF INFRASTRUCTURE**





- Private gated community-1,500,000 sq.m;
- 2 Private golf courses
- Golf academy and Driving range
- State of the art Clubhouse
- Half way house



- --24 security
- -7 outdoor pools
- --kids play grounds
- -restaurants and shops













Pirin Golf Holidays Club is arguably the best Golf-Ski Spa resort in Bulgaria and definitely one of the top resort in Europe. Its location is perfect-borders with a national park, 5 km from Bansko and Razlog, 2 hours drive to Sofia airport or the beach at Kavala. In 2011 the 5 star hotel opened and made the resort complete.

### HOUSE«MOUNTAIN» - 307 SQ.M







## HOUSE«TWIN»- 195 sq.m.







## House «Malina» - 195 sq.m.









### КВАРТАЛ № 2





# DISTRICT № 27





# DISTRICT № 52





### ОТДАВАНЕ ПОД НАЕМ

All properties in Pirin Golf Holidays Club could also be rented out. Managament of rentals is performed by Bulgaria Holidays. Currently you can choose between 73 hotel rooms, over 200 apartments and a limited number of houses, who are extremely popular and get booked months in advance.