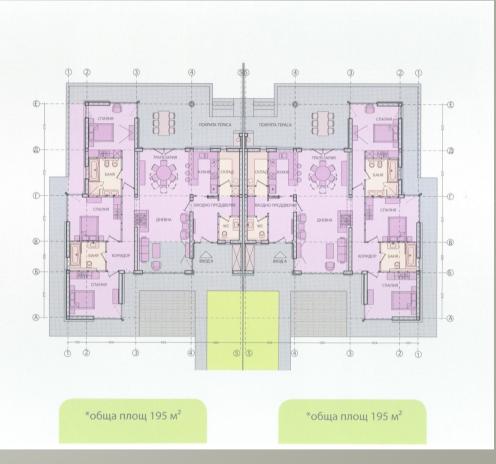

al wells in Banya
- ❖ 160 km from the Greek see





#### ПАРАМЕТРИ НА КОМПЛЕКСА



Total area-150 hectares, 2 golf courses



### **GOLF INFRASTRUCTURE**





- Private gated community-1,500,000 sq.m;
- 2 Private golf courses
- Golf academy and Driving range
- State of the art Clubhouse
- Half way house



- --24 security
- -7 outdoor pools
- --kids play grounds
- -restaurants and shops













Pirin Golf Holidays Club is arguably the best Golf-Ski Spa resort in Bulgaria and definitely one of the top resort in Europe. Its location is perfect-borders with a national park, 5 km from Bansko and Razlog, 2 hours drive to Sofia airport or the beach at Kavala. In 2011 the 5 star hotel opened and made the resort complete.

### HOUSE«MOUNTAIN» - 307 SQ.M







## HOUSE«TWIN»- 195 sq.m.







## House «Malina» - 195 sq.m.









### КВАРТАЛ № 2





# DISTRICT № 27





# DISTRICT № 52





### ОТДАВАНЕ ПОД НАЕМ

All properties in Pirin Golf Holidays Club could also be rented out. Managament of rentals is performed by Bulgaria Holidays. Currently you can choose between 73 hotel rooms, over 200 apartments and a limited number of houses, who are extremely popular and get booked months in advance.