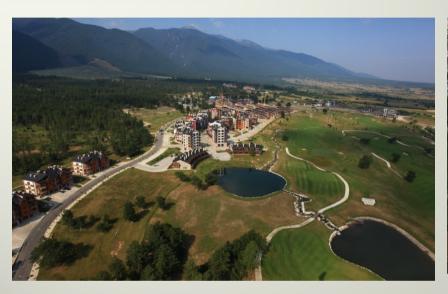

Pirin Golf Holidays Club is arguably the best Golf-Ski Spa resort in Bulgaria and definitely one of the top resort in Europe. Its location is perfect-borders with a national park, 5 km from Bansko and Razlog, 2 hours drive to Sofia airport or the beach at Kavala. In 2011 the 5 star hotel opened and made the resort complete.