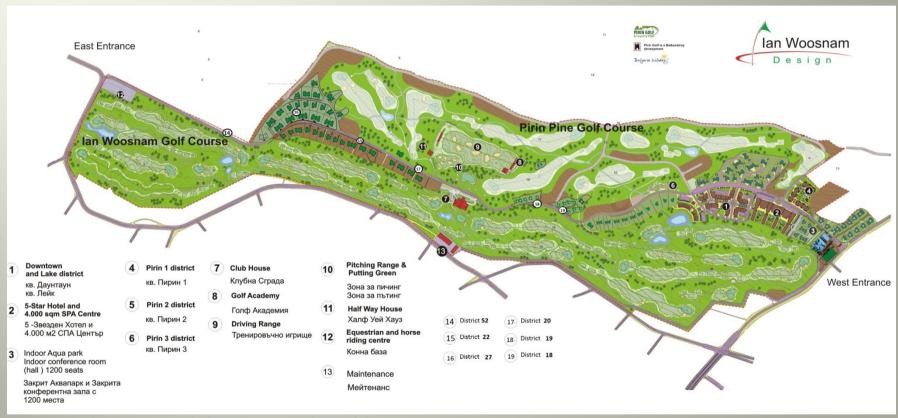

#### ПАРАМЕТРИ НА КОМПЛЕКСА

Total area-150 hectares, 2 golf courses

### **GOLF INFRASTRUCTURE**

- Private gated community-1,500,000 sq.m;
- 2 Private golf courses
- Golf academy and Driving range
- State of the art Clubhouse
- Half way house

- --24 security
- -7 outdoor pools
- --kids play grounds
- -restaurants and shops

### КВАРТАЛ № 2

# DISTRICT № 27

# DISTRICT № 52