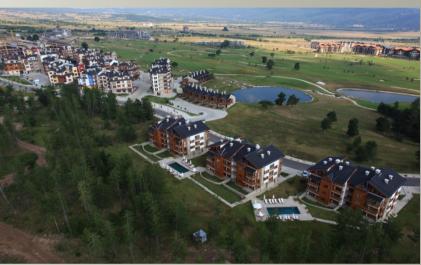

### **GOLF INFRASTRUCTURE**

- Private gated community-1,500,000 sq.m;
- 2 Private golf courses
- Golf academy and Driving range
- State of the art Clubhouse
- Half way house

- --24 security
- -7 outdoor pools
- --kids play grounds
- -restaurants and shops

Pirin Golf Holidays Club is arguably the best Golf-Ski Spa resort in Bulgaria and definitely one of the top resort in Europe. Its location is perfect-borders with a national park, 5 km from Bansko and Razlog, 2 hours drive to Sofia airport or the beach at Kavala. In 2011 the 5 star hotel opened and made the resort complete.