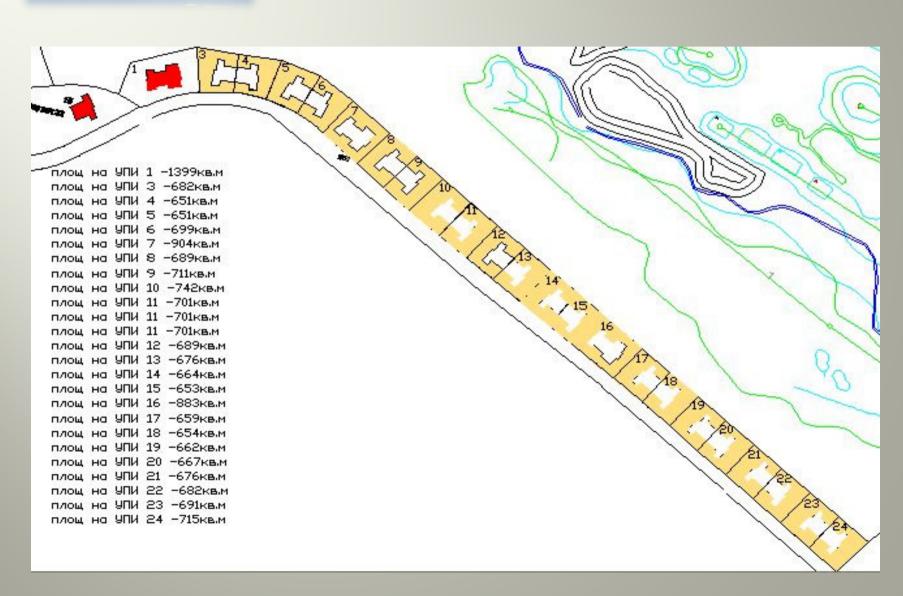

ectares, 2 golf courses



### **GOLF INFRASTRUCTURE**





- Private gated community-1,500,000 sq.m;
- 2 Private golf courses
- Golf academy and Driving range
- State of the art Clubhouse
- Half way house



- --24 security
- -7 outdoor pools
- --kids play grounds
- -restaurants and shops













Pirin Golf Holidays Club is arguably the best Golf-Ski Spa resort in Bulgaria and definitely one of the top resort in Europe. Its location is perfect-borders with a national park, 5 km from Bansko and Razlog, 2 hours drive to Sofia airport or the beach at Kavala. In 2011 the 5 star hotel opened and made the resort complete.

### HOUSE«MOUNTAIN» - 307 SQ.M







## HOUSE«TWIN»- 195 sq.m.







## House «Malina» - 195 sq.m.









### КВАРТАЛ № 2





# DISTRICT № 27





# DISTRICT № 52





### ОТДАВАНЕ ПОД НАЕМ

All properties in Pirin Golf Holidays Club could also be rented out. Managament of rentals is performed by Bulgaria Holidays. Currently you can choose between 73 hotel rooms, over 200 apartments and a limited number of houses, who are extremely popular and get booked months in advance.