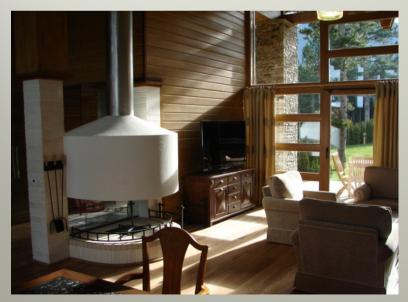

км ski runs
- ❖ 6 km from hot minreal wells in Banya
- ❖ 160 km from the Greek see





#### ПАРАМЕТРИ НА КОМПЛЕКСА



Total area-150 hectares, 2 golf courses



### **GOLF INFRASTRUCTURE**





- Private gated community-1,500,000 sq.m;
- 2 Private golf courses
- Golf academy and Driving range
- State of the art Clubhouse
- Half way house



- --24 security
- -7 outdoor pools
- --kids play grounds
- -restaurants and shops













Pirin Golf Holidays Club is arguably the best Golf-Ski Spa resort in Bulgaria and definitely one of the top resort in Europe. Its location is perfect-borders with a national park, 5 km from Bansko and Razlog, 2 hours drive to Sofia airport or the beach at Kavala. In 2011 the 5 star hotel opened and made the resort complete.

### HOUSE«MOUNTAIN» - 307 SQ.M







## HOUSE«TWIN»- 195 sq.m.







## House «Malina» - 195 sq.m.









### КВАРТАЛ № 2





# DISTRICT № 27





# DISTRICT № 52





### ОТДАВАНЕ ПОД НАЕМ

All properties in Pirin Golf Holidays Club could also be rented out. Managament of rentals is performed by Bulgaria Holidays. Currently you can choose between 73 hotel rooms, over 200 apartments and a limited number of houses, who are extremely popular and get booked months in advance.